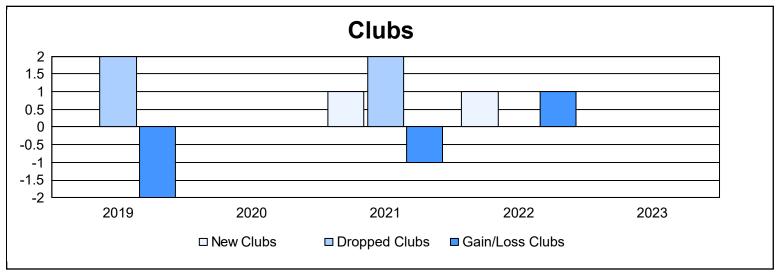

District 14 C

As of June 2023 Cumulative

| Year      | New<br>Clubs | Dropped<br>Clubs | Gain/<br>Loss<br>Clubs | New<br>Members | Charter<br>Members | Reinstate<br>Members | Transfer<br>Members | Total<br>Member<br>Added | Total<br>Members<br>Dropped | Gain/<br>Loss<br>Members |
|-----------|--------------|------------------|------------------------|----------------|--------------------|----------------------|---------------------|--------------------------|-----------------------------|--------------------------|
| 2018-2019 | 0            | 2                | -2                     | 76             | 7                  | 4                    | 6                   | 93                       | 130                         | -37                      |
| 2019-2020 | 0            | 0                | 0                      | 55             | 2                  | 5                    | 7                   | 69                       | 108                         | -39                      |
| 2020-2021 | 1            | 2                | -1                     | 59             | 40                 | 5                    | 4                   | 108                      | 140                         | -32                      |
| 2021-2022 | 1            | 0                | 1                      | 110            | 27                 | 2                    | 5                   | 144                      | 109                         | 35                       |
| 2022-2023 | 0            | 0                | 0                      | 106            | 2                  | 2                    | 5                   | 115                      | 130                         | -15                      |
| Average   | 0            | 1                | 0                      | 81             | 16                 | 4                    | 5                   | 106                      | 123                         | -18                      |